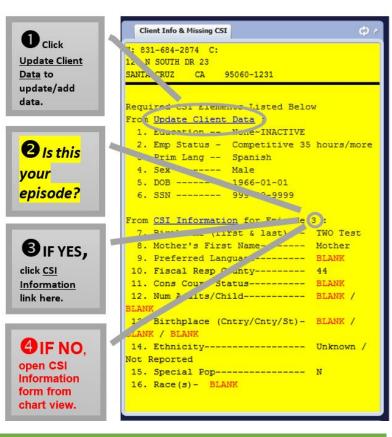

## <u>Update Client Data and CSI Information (CSI Admission)</u> Forms (Client Info and Missing CSI Widget)

The Client Info & Missing CSI Widget contains links to forms that have CSI questions.