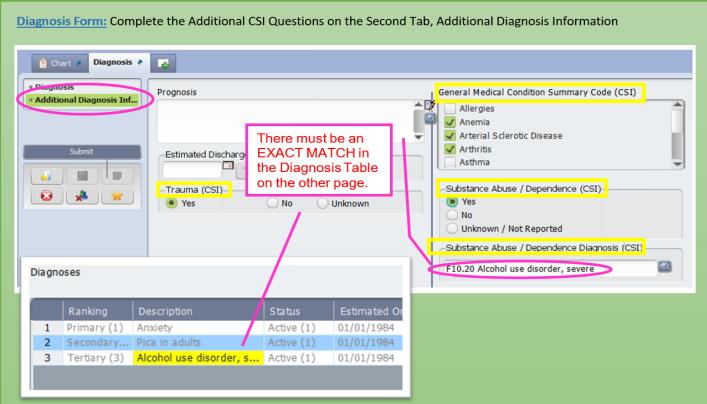

## **CSI Cheat Sheet**

Admission Form: Do not confuse with the CSI Admission form, which is different. Answer all questions on the Admission Form, even those that are not red/required. If you cannot get all of the CSI Admission questions answered