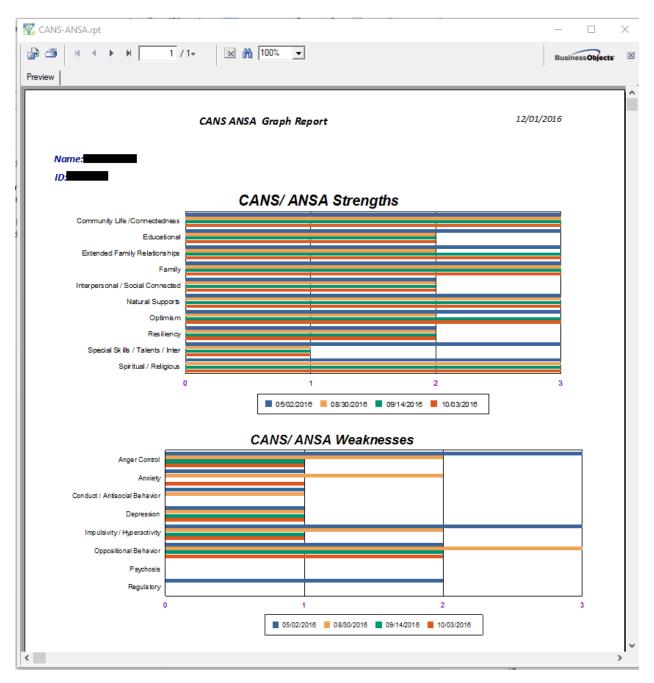

The "CANS ANSA Graph Report" displays strengths and weaknesses of a client according to CANS ANSA assessments in a Graph format for one, all or some dates of client's assessments.

| S ANSA Graph Repo | PATID                                |         |
|-------------------|--------------------------------------|---------|
|                   |                                      |         |
|                   |                                      |         |
| Process           | Selection of Client Assessment Dates |         |
|                   | ✓ 05/02/2016                         | <u></u> |
|                   | ✓ 08/30/2016                         |         |
|                   | 08/30/2010                           |         |
|                   | ✓ 09/14/2016                         |         |