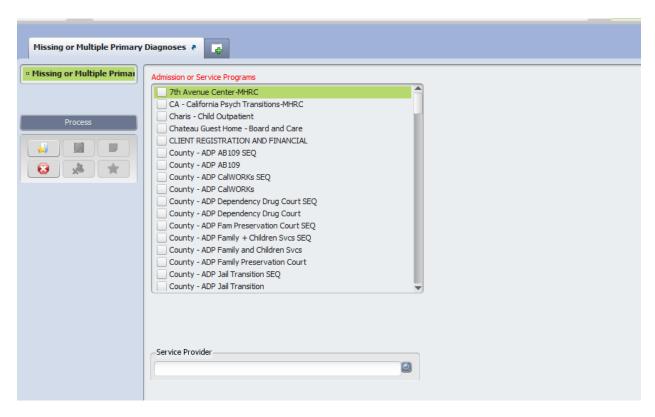

## **Missing or Multiple Primary Diagnoses**

In Avatar LIVE browse for report: Avatar PM/Reports/ Missing or Multiple Primary Diagnoses.

The "Missing or Multiple Primary Diagnoses" report displays the information about the all missing or multiple primary diagnoses for all episodes of the clients who received services. The report can be filtered by programs and a service provider.

## Parameters:

- Admission or Service programs
  – required (Ctrl+A to select all programs)
- Service Provider optional.

"St". Field can show 2 values:

- 'N' the diagnosis is not in the Avatar
- 'M' there is more than one primary diagnoses ('Admission' or 'Update' types) in the Avatar