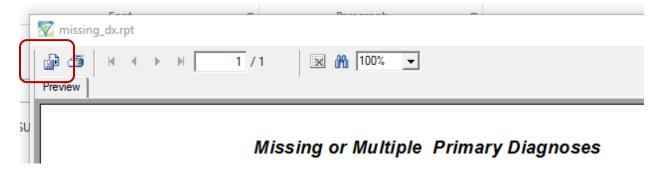

For exporting the report to Excel, click on the report's top left corner:

Select "Microsoft Excel" in the "Format:" drop down menu, and click "OK"