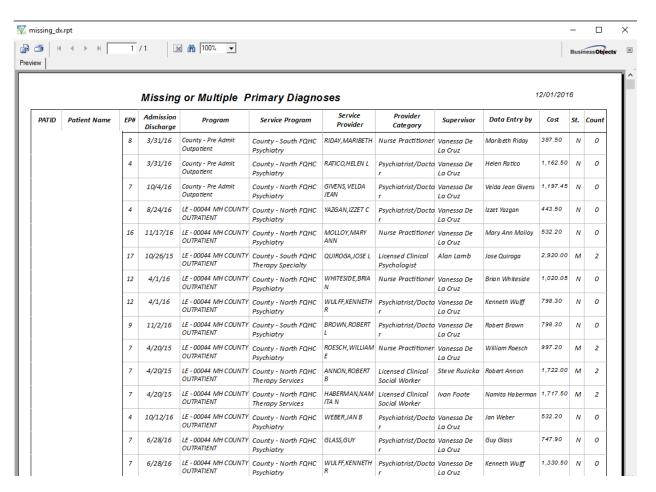

## **Missing or Multiple Primary Diagnoses**

In Avatar LIVE browse for report: Avatar PM/Reports/ Missing or Multiple Primary Diagnoses.

The "Missing or Multiple Primary Diagnoses" report displays the information about the all missing or multiple primary diagnoses for all episodes of the clients who received services. The report can be filtered by programs and a service provider.

## Parameters:

- Admission or Service programs
  – required (Ctrl+A to select all programs)
- Service Provider optional.

"St". Field can show 2 values:

- 'N' the diagnosis is not in the Avatar
- 'M' there is more than one primary diagnoses ('Admission' or 'Update' types) in the Avatar