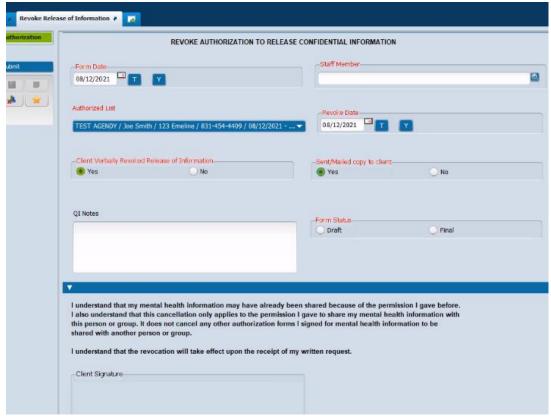

- **VII.** Because a release of information is a legal document, it cannot be changed after the client signs. Therefore, once the form has been submitted in Avatar, it cannot be changed. There is a separate form for indicating that the release has been revoked by the client and when.
- VIII. Revoke Release of Information form is shown below. The form to revoke also informs the widget, so that people can easily see if a release has been revoked by the client.