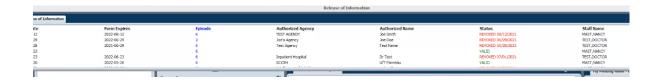

REVOKED 08/12/2021 REVOKED 06/29/2021 REVOKED 06/28/2021 VALID REVOKED 07/01/2021

VALID

VI. The Release of Information Widget allows the user to easily see which releases are active, which are expired, which are about to expired and which are revoked.