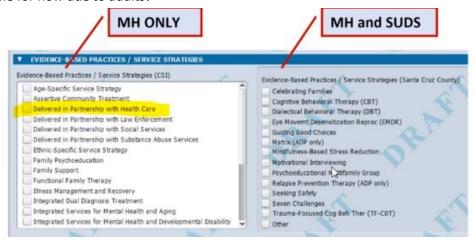

#### **Parking Lot**

- 1. **DMC-ODS Pre-Admit Workgroup Report Out** STAFF: Casey Swank TIME ALLOTTED: 10 mins
  - a. Casey not at the meeting this week so no report out.
  - b. PREVIOUSLY: Group decided on Pre-admit, but want to simplify the workflow. Current paper workflows are seen as efficient and there are concerns that using Avatar may create inefficiencies. Group discussing creation of consent form in Avatar, specifically for SUDS intake only, covering brief ASAM and referrals, no dx, and no LPHA involvement. This replicates current paper process.
- 2. **Updating Appointments Erases Data**: Problem with status of appts getting deleted if someone else does a second status update (Flor Perez, County Reception): We need a way to document multiple notes by different people about an appt. Also, if a client cancels, we have no way of having verification that the client cancelled because the appt just disappears. (Currently, Avatar only allows one status update for appointments in the Avatar scheduling calendar. You cannot create multiple notations for one appt.)
- 3. CSI Data Cleanup
- 4. Enrollment Process / AVATAR intake forms: Do we use it or eliminate it?
- 5. **Sticky Notes**: Issues with sticky notes both disappearing when you don't want them to, and hanging around when you don't want them to.
  - a. Problem with chart flag for conserved clients. Sticky notes at the bottom of the list might not be visible bc there is not enough room.
  - b. Possibly having an expiration date on certain types of warnings. Currently, reception supervisor must look through a spreadsheet of alerts and decide which ones need removing.
- 6. Evidence Based Practices (EBPs)

10/21/2021

9:00 AM - 10:00 AM

- a. Topic: Use of evidence-based practices in the General Purpose Progress note to meet the state requirement of Documenting Coordination of Care –DHCS for MH requires demonstration of coordination of physical and mental health care.
- b. Table for now due to audits?