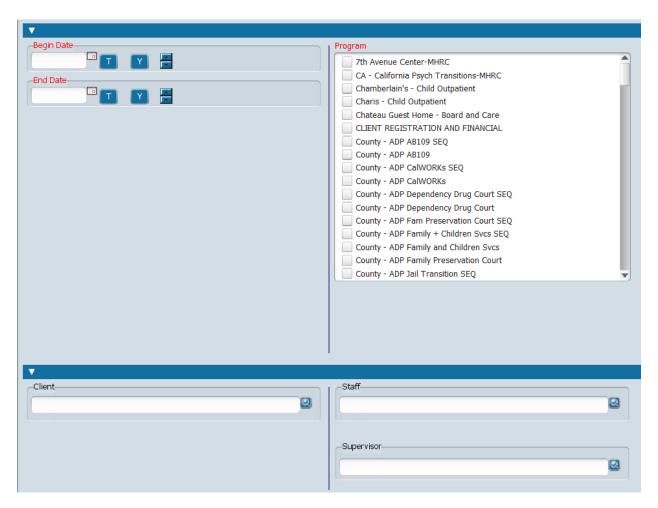

## Parameters:

Required: Begin Date, End Date (Admission dates), Program, (Staff or Supervisor)

Not required: Client

Report based on Caseload assignment (clients under Staff or Supervisor's caseload)